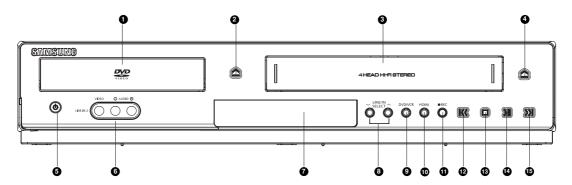

|
| <b>©dts</b> Digital Out | DTS disc                                                   |
| DISC PLATIACE           | MP3 disc                                                   |

You must only insert one DVD disc at a time. Inserting two or more discs will not allow playback and may cause damage to the DVD-VCR.

## **Region Number**

Both the DVD-VCR and the discs are coded by region. These regional codes must match in order for the disc to play. If the codes do not match, the disc will not play.

The Region Number for this player is described on the rear panel of the player.





### **DivX Certification**

DivX, DivX Certified, and associated logos are trademarks of DivXNetworks, Inc and are used under license.

## **Description**

### **Front Panel Controls**



1 DISC TRAY

Place the disc here.

2 ▲ OPEN/CLOSE

Press to open and close the disc tray.

3 VCR Deck

Insert a standard VHS video tape.

4 ≜ EJECT

Press to eject a video tape if the tape is stopped.

5 也 (POWER)

Press to turn the DVD-VCR on and off.

6 LINE IN 2

Connects to the Video/Audio output jack of your external device.

7 Front Panel Display

Operation indicators are displayed here.

8 LINE IN SELECT

Press to select Line Input 1 or 2. These buttons are also used as Tracking buttons for the VCR.

9 DVD/VCR

Press to select DVD or VCR mode.

10 HDMI

HDMI Output resolution setup.

11 ● REC (VCR)

Press to begin recording.

12 ◀**◄** (Reverse/Rewind)

Press to reverse/rewind a disc/video tape.

13 **■** (STOP)

Press to stop a disc/video tape during playback or record (VCR).

14